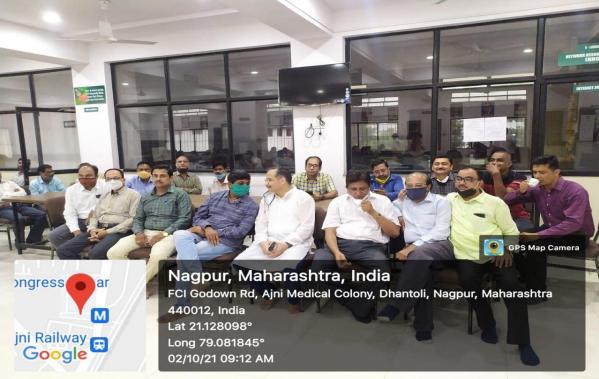

#### Report

Birth Anniversary of Mahatma Gandhi and Lal Bahadur Shastri

Date: 02/10/2021

Time: 9:00 a.m.

On the Birth Anniversary of Father of the Nation Mahatma Gandhi and former Prime Minister Lal Bahadur Shastri on 2nd October 2023 at nine o'clock in the morning, a program was organized in the college library. Hon'ble Principal of Mahendra Dhore saluted the image of Father of the Nation Mahatma Gandhi by placing a wreath while Professor R. N. Deshmukh saluted the former Prime Minister Lal Bahadur Shastri by placing a wreath.

The program was attended by professors, teaching, and non-teaching staff of the college along with many students.

Hon'ble Principal Prof. Mahendra Dhore sir along with the senior Professor and teaching staff while saluting to the Mahatma Gandhi and Lal Bahadur Shastri by offering a floral wreath.

Hon'ble Principal Prof. Mahendra Dhore sir along with the senior Professor and teaching staff while saluting to the Mahatma Gandhi and Lal Bahadur Shastri by offering a floral wreath.